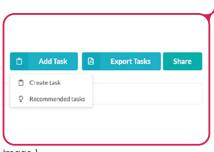

## "Action plans are devised by professionals based on your self-assessment audit tool results. Monitor actions, tasks, and to-dos in one place"

Π Action Plans

Image 1

**Action Plans** 

1. Click Action Plan. Click relevant Audit.

2. Create your action tasks: "Add Task"

You can either create your own

(Create task) or click recommended

tasks. This will generate tasks based

on your self-assessment audit. Select add to list for those you wish to add

to your action plan. Minimum of 3 no

3. When created or added to your list, click into them individually.

4. Scroll down to notes. Add notes which refer back to the action steps.

Please note: Your action tasks do not need to be marked complete in order to be signed off. They can be "in pending".

Justify this within your notes and outline

progress so far and next steps.

more than 5. (Image 1)

Image 2

"A logical and responsive prescriptive self-assessment tool bringing together professional clinical experience, with PHE and DfE recommendations."