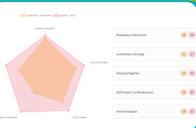

### Accessing your survey results

- 1. Click dashboard and report.
- 2. Click the Audit you wish to view the survey results for
- 3. Scroll down and you will see assessment survey results.
- 4. The table compares your selfassessment audit to your assessment responses. With regards to being rated as "no evidence" "some evidence" or "strong evidence". It is outlines across all 5 principles for all assessment responses within this audit (Image 1)
- 5. If you wish then to view each principle in more detail or each question within each principle, scroll to the top of the page to see principles map (Image 2). Click the principle you wish to view. When you scroll down you will then see assessment responses for each question within this principle.