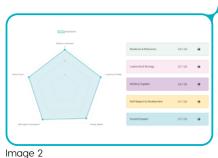

### Accessing your survey results

- 1. Click dashboard and report.
- 2. Click the Audit you wish to view the survey results for
- 3. Scroll down and you will see assessment survey results.
- 4. The table compares your selfassessment audit to your assessment responses. With regards to being rated as "no evidence" "some evidence" or "strong evidence". It is outlines across all 5 principles for all assessment responses within this audit (Image 1)
- 5. If you wish then to view each principle in more detail or each question within each principle, scroll to the top of the page to see principles map (Image 2). Click the principle you wish to view. When you scroll down you will then see assessment responses for each question within this principle.

#### Self Assessment Survey

External self assessment to send to students, staff & caregivers

Access Surveys

| Principle                      | Self<br>Assessment | Primary<br>Students | Secondary<br>Students | SEN                | Staff              |
|--------------------------------|--------------------|---------------------|-----------------------|--------------------|--------------------|
| Readiness &<br>Motivation      | Strong<br>Evidence | n/a                 | No Evidence           | Strong<br>Evidence | Strong<br>Evidence |
| Leadership &<br>Strategy       | Some<br>Evidence   | n/a                 | No Evidence           | Some<br>Evidence   | No<br>Evidence     |
| Working Together               | No Evidence        | n/a                 | Some<br>Evidence      | Some<br>Evidence   | Some<br>Evidence   |
| Staff Support &<br>Development | No Evidence        | n'a                 | Some<br>Evidence      | Strong<br>Evidence | No<br>Evidence     |
| Student Support                | No Evidence        | n/a                 | Some<br>Evidence      | Strong             | Some               |