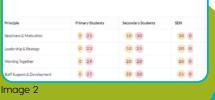

### Accessing your survey results

- 1. Click dashboard and report.
- 2. Click the Audit you wish to view the survey results for
- 3. Scroll down and you will see assessment survey results.
- 4. The table compares your selfassessment audit to your assessment responses. With regards to being rated as "no evidence" "some evidence" or "strong evidence". It is outlines across all 5 principles for all assessment responses within this audit (Image 1)
- 5. If you wish then to view each principle in more detail or each question within each principle, scroll to the top of the page to see principles map (Image 2). Click the principle you wish to view. When you scroll down you will then see assessment responses for each question within this principle.

#### Self Assessment Survey

External self assessment to send to students, staff & caregivers

Access Surveys

| Principle                      | Self<br>Assessment | Primary<br>Students | Secondary<br>Students | SEN                | Staff              |
|--------------------------------|--------------------|---------------------|-----------------------|--------------------|--------------------|
| Readiness &<br>Motivation      | Strong<br>Evidence | n/a                 | No Evidence           | Strong<br>Evidence | Strong<br>Evidence |
| Leadership &<br>Strategy       | Some<br>Evidence   | n/a                 | No Evidence           | Some<br>Evidence   | No<br>Evidence     |
| Working Together               | No Evidence        | n/a                 | Some<br>Evidence      | Some<br>Evidence   | Some<br>Evidence   |
| Staff Support &<br>Development | No Evidence        | n'a                 | Some<br>Evidence      | Strong<br>Evidence | No<br>Evidence     |
| Student Support                | No Evidence        | n/a                 | Some<br>Evidence      | Strong             | Some               |