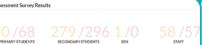

### Accessing your survey results

- 1. Click dashboard and report.
- 2. Click the Audit you wish to view the survey results for
- 3. Scroll down and you will see assessment survey results.
- 4. The table compares your selfassessment audit to your assessment responses. With regards to being rated as "no evidence" "some evidence" or "strong evidence". It is outlines across all 5 principles for all assessment responses within this audit (Image 1)
- 5. If you wish then to view each principle in more detail or each question within each principle, scroll to the top of the page to see principles map (Image 2). Click the principle you wish to view. When you scroll down you will then see assessment responses for each question within this principle.